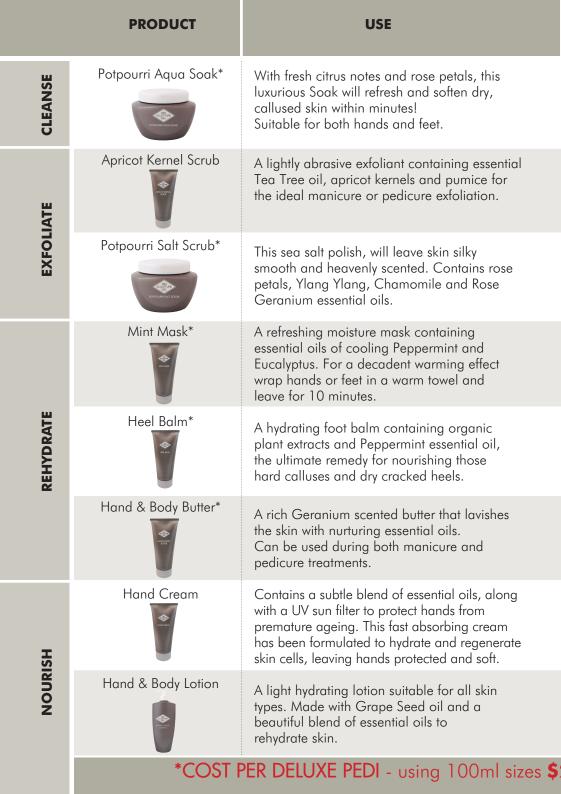

## Bio Sculpture® Spa Range

| AVAILABLE SIZES                                                                   | NUMBER OF<br>APPLICATIONS | COST<br>PER SERVICE  | RRP                |
|-----------------------------------------------------------------------------------|---------------------------|----------------------|--------------------|
| 250ml - \$26.95                                                                   | 51                        | .52c                 | \$40.00            |
| 750ml - \$60.00                                                                   | 153                       | .39c                 |                    |
| 100ml - \$13.50                                                                   | 20                        | .68c                 | \$20.00            |
| 250ml - \$26.95                                                                   | 51                        | .52c                 | \$40.00            |
| 750ml - \$60.00                                                                   | 153                       | .39c                 | -                  |
| 250ml - \$26.95                                                                   | 51                        | .52c                 | \$40.00            |
| 750ml - \$60.00                                                                   | 153                       | .39c                 | -                  |
| 100ml - \$13.50                                                                   | 20                        | .68c                 | \$20.00            |
| 250ml - \$26.95                                                                   | 51                        | .52c                 | \$40.00            |
| 750ml - \$60.00                                                                   | 153                       | .39c                 | -                  |
| 100ml - \$13.50<br>250ml - \$26.95<br>750ml - \$60.00                             | 81<br>203<br>610          | .17c<br>.13c<br>.09c | \$20.00<br>\$40.00 |
| 100ml - \$13.50                                                                   | 34                        | .40c                 | \$20.00            |
| 250ml - \$26.95                                                                   | 101                       | .27c                 | \$40.00            |
| 750ml - \$60.00                                                                   | 305                       | .20c                 | -                  |
| 100ml - \$13.50                                                                   | 81                        | 0.16c                | \$20.00            |
| 500ml - \$35.00                                                                   | 202                       | 0.17c                | \$52.00            |
| 1 Litre - \$60.00                                                                 | 404                       | 0.14c                | -                  |
| <b>2.45</b> , 250ml sizes <b>\$1.96</b> , 750ml sizes <b>\$1.16</b> per Treatment |                           |                      |                    |